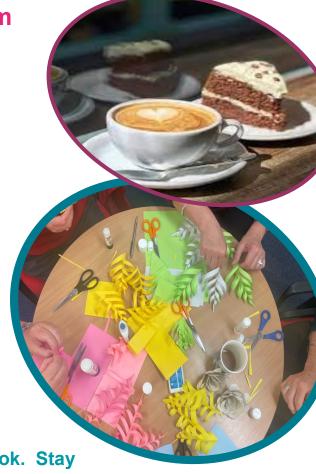

## Relaxed, informal and free sessions:

Conversation, crafts and refreshments for unpaid family carers of people living with Dementia and those cared for.

## Join us at the Steam Café Gorleston High Street

Enjoy a range of easy craft activities, refreshments and chat in a friendly environment.

The **3rd Monday** of every month in **Steam Café Gorleston** 10:00 - 12:00

- 21st March—Reflective Portraits and Poems
- April is closed for Bank Holiday
- 16th May Mindful Painting—Pots, Canvas and Rocks to decorate your garden
- 20th June Celebrating the Jubilee with crafts and refreshments